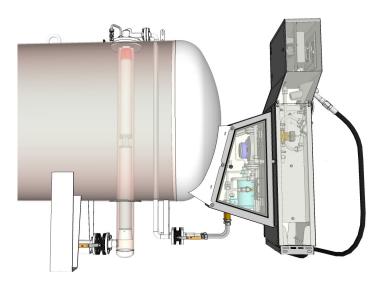

an elegant and cost-effective solution, where dispenser and pump are directly mounted on the tank, without supporting frame.

Submersible pump Red Jacket is placed in a protective shaft directly in the tank.

- + With KADATEC dispenser the measurement is performed through mass flow meter with its own temperature compensation, measurement accuracy of 0,2% and accurate information about density and composition of gas.
- + Pump servicing is done without empting the tank: in the shaft the ball valve is closed and the pump can be replaced safely.
- + Pump protection *Differpress 14* protects the Red Jacket pump against the dry running, continuously measures and displays the pressure in the pipeline behind the pump.
- + KADATEC dispenser *Corio* is specially designed for autogas filling units.



#### **Components**:

- Storage tank in overground or underground execution, D1250mm (alternative: D1600mm / D2000mm)
- \* Red Jacket submersible pump type *Premier LPG300V17-21*, placed in a shaft, with inner bypass, with pump protection *Differpress 14*
- LPG dispenser KADATEC Corio or Corio duo, with a Coriolis mass flow meter LPGmass (dispensing accuracy ±0.2%). As alternative we offer dispensers of any other manufacturer it requires frame mounting.
- \* LPG monitoring system, informing about gas level in the tank.
- Piping, polycarbonate shelter (in case of frame mounting).



# **AUTOGAS FILLING UNIT WITH RED JACKET WITHOUT SHAFT**



Autogas filling unit with submersible pump Red Jacket without shaft, with dispenser of any manufacturer, is the cheapest option of the unit. The pump