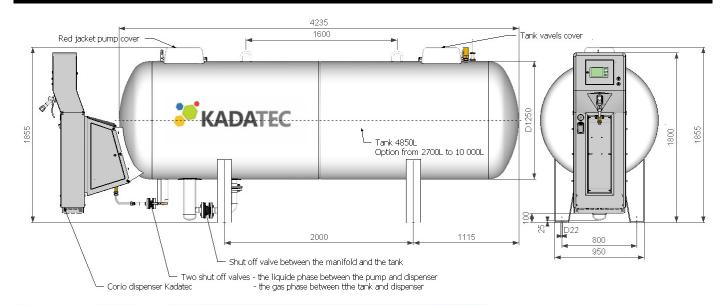

| 0,92 MPa |          |  |  |
| Max. flow                  | 50 I/min                                                                    |          |          |  |  |
| Dispensing accuracy        |                                                                             | ±0,2 %   |          |  |  |
| Operating temperature      | Standard -20/+40 °C or -40/+40 °C                                           |          |          |  |  |
| Electrical connection      | $3x230/400V AC \pm 15\%$ , 50 Hz / 2,2 kW                                   |          |          |  |  |
| Approvals                  | EC certificates FTZU 12 ATEX 0080X (Ex II 2G IIA T3) and TCM $141/13$ -5084 |          |          |  |  |

## **AUTOGAS FILLING UNIT WITH RED JACKET PUMP IN SHAFT**





Autogas compact filling unit is an elegant and cost-effective solution, where dispenser and pump are directly mounted on the tank, without supporting frame.

Submersible pump Red Jacket is placed in a protective shaft directly in the tank.

- + With KADATEC dispenser the measurement is performed through mass flow meter with its own temperature compensation, measurement accuracy of 0,2% and accurate information about density and composition of gas.
- + Pump servicing is done without empting the tank: in the shaft the ball valve is closed and the pump can be replaced safely.
- + Pump protection *Differpress 14* protects the Red Jacket pump against the dry running, continuously measures and displays the pressure in the pipeline behind the pump.
- + KADATEC dispenser *Corio* is specially d