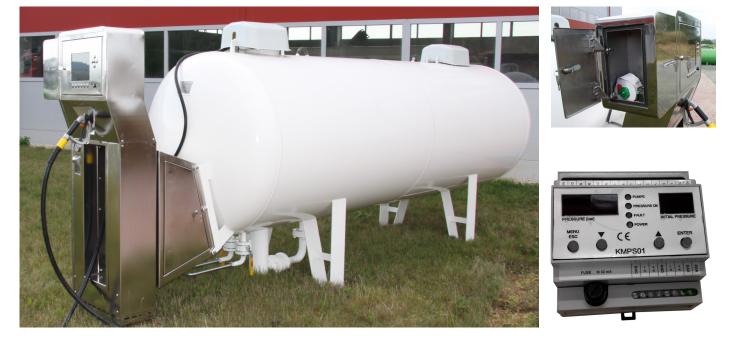

Our tanks are manufactured on new and modern machinery (welding machines from Germany, rollers from Switzerland). Thus we achieve manufacturing quality and productivity.

In addition, we offer 100% x-ray of welds by digital radiography (Kodak), which allows digital storage and evidence of radiographic images.

In order to provide complete technological solutions for use of LPG, we represent leading international manufacturers of LPG technologies (Algas-SDI, Corken, Gilbarco Veeder-Root).

We supply our tanks to customers in Western Europe (Germany, Belgium, the Netherlands), Eastern Europe (Russia, Baltic States, Ukraine) and CIS countries.