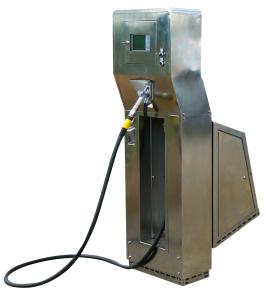

FT**



Autogas filling unit with submersible pump Red Jacket without shaft, with dispenser of any manufacturer, is the cheapest option of the unit. The pump is placed directly in the tank, and for the pump servicing the tank must be emptied.

#### **Components:**

- \* Storage tank in overground or underground execution, D1250mm (alternative: D1600mm / D2000mm)
- \* Red Jacket submersible pump type Premier LPG300V17-21, placed in a shaft, with inner bypass, with pump protection Differpress 14
- \* LPG dispenser KADATEC *Corio* or *Corio duo*, with a Coriolis mass flow meter *LPGmass* (dispensing accuracy ±0.2%) or one-hose dispenser of any other manufacturer –it requires frame mounting.
- \* Piping, polycarbonate shelter (in case of frame mounting).

#### LPG DISPENSER CORIO / CORIO DUO



Specially developed design for use on autogas filling units. The key element of the dispenser is a mass flow meter with its own temperature compensation, which exactly measures dispensed amount on the principle of Coriolis force. Data from the flow meter is then processed by measuring unit, which transmits it to the fuel station terminal.

The dispenser is certified according to the European Directive 2004/22/EC and ATEX Directive 94/9/EC.

Standard functions of dispenser Corio / Corio duo:

- \* Volume or Price electronic setting
  - ATC automatic temperature compensation.
  - Auto stop at 100% automatic dispensing stop by full car tank.
- Monitoring system continuous electronic monitoring of the situation with an acoustic / visual warning.
- Possibility of self-service via GSM mobile o