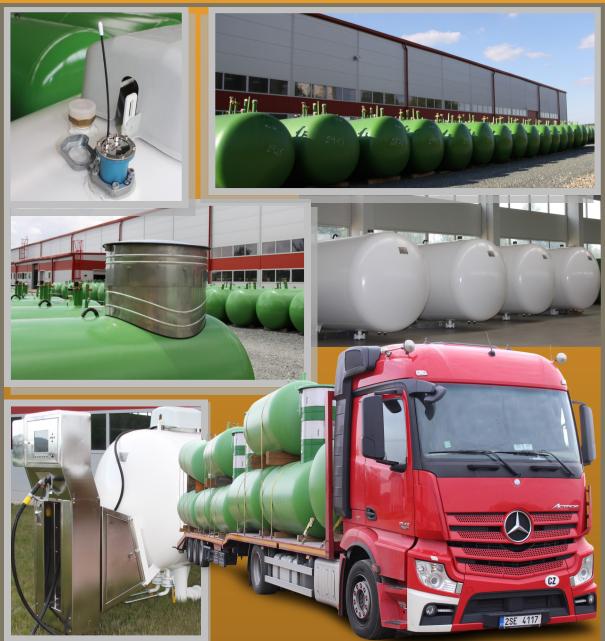

### **COMPANY**

We started our business activity in 2006 as sales and developing company in the field of LPG, gradually growing our offer in LPG technologies. In 2011-2012 we built up a new spacious plant for manufacture of LPG storage tanks, with production capacity of 12 000 tanks per year.

Our tanks are manufactured on new and modern machinery (welding machines from Germany, rollers from Switzerland). Thus we achieve manufacturing quality and productivity.

In addition, we offer 100% x-ray of welds by digital radiography (Kodak), which allows digital storage and evidence of radiographic images.

In order to provide complete technological solutions for use of LPG, we represent leading international manufacturers of LPG technologies (Algas-SDI, Corken, Gilbarco Veeder-Root).

We supply our tanks to customers in Western Europe (Germany, Belgium, the Netherlands), Eastern Europe (Russia, Baltic States, Ukraine) and CIS countries.

Our company currently counts 40 employees, whose number is continuously growing.

Our commitment to the quality is supported by the fact that we manufacture in a brand new plant on modern machinery, our staff is good trained and long experienced in the field of LPG. Our tanks are manufactured according to AD Merkblatt 2000 and certified according to the European Pressure Equipment Directive 2014/68/EU (modules B+D, HP 0, outside coating according to DIN 4681-3).