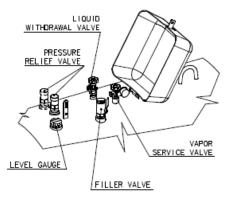

ble) min. 22,3 bar Standard -20/+40 °C (other temperatures possible) Liquefied gas DIN 51622 / EN 589 AD-Merkblatt 2000 European Pressure Equipment Directive 2014/68/EU, modules B/G + D













### LPG STORAGE TANKS — OVERGROUND

### Ø 1250mm



NJIMBER A

\_

\_

1

1

1

1

1

2

3

3

4

5

5

B [ww]

~660

~1250

∾1100

~1590

~1960

~2480

~3200

~4250

~5500

~6020

~7790

~8520

~9560

С [ии]

\_

\_

200

90

90

90

150

780

1060

1310

545

1130

1530

D [NW]

400

120

812

710

1080

1600

2200

2000

2700

2700

2×2900

2×2900

2×2900

Е [ии]

300

226.5

-130

230

230

960

1100

1100

1100

1300

2050

2350

2750

453

660

1400

1710

\_

\_

1320

2600

2600

3000

3400

3300



180

270

370

423

470

640

755

970

1120

1350

1500

1705



FOR 490 I HORIZONTAL



#### Materials

SIZE[litre]

490 HORIZONTAL

990

1600

2100

2700

3600

4800

6400

7000

9100

10000

11200

490 VERTICAL

A1 [NN]

\_

\_

400

890

1260

1780

2500

1780

1780

1780

1780

1780

1780

А2 [ии]

\_

\_

\_

\_

\_

\_

\_

1250

\_

1250

\_

Welded joints Surface finish Valves Bottom: thickness 5,7mm, S355J2+N AD/W1; P355N according to DIN 28013 Plate: thickness 5,1mm, S355J2+N AD/W1; P355N according to EN 10025

Evaluation AD-HP0

Sand blasted 3.2 and polyurethane painting  $\geq$  0,120mm, RAL 9010 or RAL 6019

REGO / SRG / OMECA standard pressure equipment (manual handle-off filler valve, service valve, liquid service valve, 1-2 external relief valves, float gauge)







Multivalve REGO or OMECA combines double back check filler valve, vapour equalizing valve wi