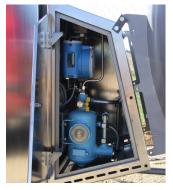

ects the Red Jacket pump against the dry running, continuously measures and displays the pressure in the pipeline behind the pump.
- + KADATEC dispenser *Corio* is specially designed for autogas filling units.



#### **Components**:

- Storage tank in overground or underground execution, D1250mm (alternative: D1600mm / D2000mm)
- \* Red Jacket submersible pump type *Premier LPG300V17-21*, placed in a shaft, with inner bypass, with pump protection *Differpress 14*
- LPG dispenser KADATEC Corio or Corio duo, with a Coriolis mass flow meter LPGmass (dispensing accuracy ±0.2%). As alternative we offer dispensers of any other manufacturer it requires frame mounting.
- \* LPG monitoring system, informing about gas level in the tank.
- Piping, polycarbonate shelter (in case of frame mounting).



# **AUTOGAS FILLING UNIT WITH RED JACKET WITHOUT SHAFT**



Autogas filling unit with submersible pump Red Jacket without shaft, with dispenser of any manufacturer, is the cheapest option of the unit. The pump is placed directly in the tank, and for the pump servicing the tank must be emptied.

#### **Components:**

- \* Storage tank in overground or underground execution, D1250mm (alternative: D1600mm / D2000mm)
- \* Red Jacket submersible pump type Premier LPG300V17-21, placed in a shaft, with inner bypass, with pump protection Differpress 14
- \* LPG dispenser KADATEC *Corio* or *Corio duo*, with a Coriolis mass flow meter *LPGmass* (dispensing accuracy ±0.2%) or one-hose dispenser of any other manufacturer –it requires frame mounting.
- \* Piping, polycarbonate shelter (in case of fr