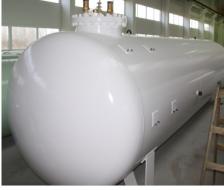

NKS

We manufacture LPG storage tanks in overground and underground versions. Our tanks meet the requirements of European Pressure Equipment Directive 2014/68/EU. The tanks are **CE 1017** marked.

Our storage tanks can be used for domestic heating purposes, for LPG automotive filling and industrial applications. Our company has 4 special trucks for delivery of storage tanks, three of them are equipped with hydraulic manipulator. Our fleet is specially designed to have the maximum loading capacity.



500 - 125 000 liters Standard D 1250 / 2000 mm. Other diameters on enquiry 15,6 bar (other pressures possible) min. 22,3 bar Standard -20/+40 °C (other temperatures possible) Liquefied gas DIN 51622 / EN 589 AD-Merkblatt 2000 European Pressure Equipment Directive 2014/68/EU, modules B/G + D













### LPG STORAGE TANKS — OVERGROUND

### Ø 1250mm



NJIMBER A

\_

\_

1

1

1

1

1

2

3

3

4

5

5

B [ww]

~660

~1250

∾1100

~1590

~1960

~2480

~3200

~4250

~5500

~6020

~7790

~8520

~9560

С [ии]

\_

\_

200

90

90

90

150

780

1060

1310

545

1130

1530

D [NW]

400

120

812

710

1080

1600

2200

2000

2700

2700

2×2900

2×2900

2×2900

Е [ии]

300

226.5

-130

230

230

960

1100

1100

1100

1300

2050

2350

2750

453

660

1400

1710

\_

\_

1320

2600

2600

3000

3400

3300



180

270

370

423

470

640

755

970

1120

1350

1500

1705



FOR 490 I HORIZONTAL



#### Materials

SIZE[litre]

490 HORIZONTAL

990

1600

2100

2700

3600

4800

6400

7000

9100

10000

11200

490 VERTICAL

A1 [NN]

\_

\_

400

890

1260

1780

2500

1780

1780

17