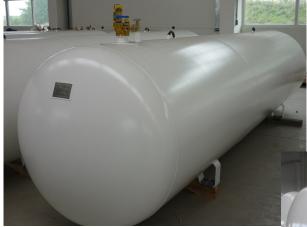

3300



180

270

370

423

470

640

755

970

1120

1350

1500

1705



FOR 490 I HORIZONTAL



#### Materials

SIZE[litre]

490 HORIZONTAL

990

1600

2100

2700

3600

4800

6400

7000

9100

10000

11200

490 VERTICAL

A1 [NN]

\_

\_

400

890

1260

1780

2500

1780

1780

1780

1780

1780

1780

А2 [ии]

\_

\_

\_

\_

\_

\_

\_

1250

\_

1250

\_

Welded joints Surface finish Valves Bottom: thickness 5,7mm, S355J2+N AD/W1; P355N according to DIN 28013 Plate: thickness 5,1mm, S355J2+N AD/W1; P355N according to EN 10025

Evaluation AD-HP0

Sand blasted 3.2 and polyurethane painting  $\geq$  0,120mm, RAL 9010 or RAL 6019

REGO / SRG / OMECA standard pressure equipment (manual handle-off filler valve, service valve, liquid service valve, 1-2 external relief valves, float gauge)







Multivalve REGO or OMECA combines double back check filler valve, vapour equalizing valve with excess flow, pressure relief valve, service shut-off valve, Junior level gauge and pressure gauge. Additionally installed is liquid service valve.



### **LPG STORAGE TANKS - UNDERGROUND**





| SIZE[litre] | А1 [ии] | A2 [NN] | NUMBER A | В [ИМ] | С [NN]           | D [wv] | E [NW] | F[ww] | WEIGH (kg) |   |
|-------------|---------|---------|----------|--------|------------------|--------|--------|-------|------------|---|
| 2100        | 1260    | -       | 1        | ~1960  | 90               | 1080   | 230    | 1710  | 433        | - |
| 2700        | 1780    | -       | 1        | ~2480  | 90               | 1600   | 960    | -     | 480        |   |
| 4800        | 1780    | -