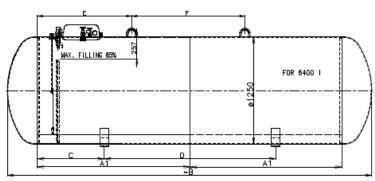

round versions. Our tanks meet the requirements of European Pressure Equipment Directive 2014/68/EU. The tanks are **CE 1017** marked.

Our storage tanks can be used for domestic heating purposes, for LPG automotive filling and industrial applications. Our company has 4 special trucks for delivery of storage tanks, three of them are equipped with hydraulic manipulator. Our fleet is specially designed to have the maximum loading capacity.



500 - 125 000 liters Standard D 1250 / 2000 mm. Other diameters on enquiry 15,6 bar (other pressures possible) min. 22,3 bar Standard -20/+40 °C (other temperatures possible) Liquefied gas DIN 51622 / EN 589 AD-Merkblatt 2000 European Pressure Equipment Directive 2014/68/EU, modules B/G + D













### LPG STORAGE TANKS — OVERGROUND

### Ø 1250mm



NJIMBER A

\_

\_

1

1

1

1

1

2

3

3

4

5

5

B [ww]

~660

~1250

∾1100

~1590

~1960

~2480

~3200

~4250

~5500

~6020

~7790

~8520

~9560

С [ии]

\_

\_

200

90

90

90

150

780

1060

1310

545

1130

1530

D [NW]

400

120

812

710

1080

1600

2200

2000

2700

2700

2×2900

2×2900

2×2900

Е [ии]

300

226.5

-130

230

230

960

1100

1100

1100

1300

2050

2350

2750

453

660

1400

1710

\_

\_

1320

2600

2600

3000

3400

3300



180

270

370

423

470

640

755

970

1120

1350

1500

1705



FOR 490 I HORIZONTAL



#### Materials

SIZE[litre]

490 HORIZONTAL

990

1600

2100

2700

3600

4800

6400

7000

9100

10000

11200

490 VERTICAL

A1 [NN]

\_

\_

400

890

1260

1780

2500

1780

1780

1780

1780

1780

1780

А2 [ии]

\_

\_

\_

\_

\_

\_

\_

125