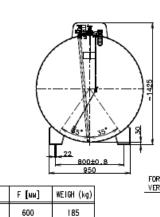

ters Standard D 1250 / 2000 mm. Other diameters on enquiry 15,6 bar (other pressures possible) min. 22,3 bar Standard -20/+40 °C (other temperatures possible) Liquefied gas DIN 51622 / EN 589 AD-Merkblatt 2000 European Pressure Equipment Directive 2014/68/EU, modules B/G + D













### LPG STORAGE TANKS — OVERGROUND

### Ø 1250mm



NJIMBER A

\_

\_

1

1

1

1

1

2

3

3

4

5

5

B [ww]

~660

~1250

∾1100

~1590

~1960

~2480

~3200

~4250

~5500

~6020

~7790

~8520

~9560

С [ии]

\_

\_

200

90

90

90

150

780

1060

1310

545

1130

1530

D [NW]

400

120

812

710

1080

1600

2200

2000

2700

2700

2×2900

2×2900

2×2900

Е [ии]

300

226.5

-130

230

230

960

1100

1100

1100

1300

2050

2350

2750

453

660

1400

1710

\_

\_

1320

2600

2600

3000

3400

3300



180

270

370

423

470

640

755

970

1120

1350

1500

1705



FOR 490 I HORIZONTAL



#### Materials

SIZE[litre]

490 HORIZONTAL

990

1600

2100

2700

3600

4800

6400

7000

9100

10000

11200

490 VERTICAL

A1 [NN]

\_

\_

400

890

1260

1780

2500

1780

1780

1780

1780

1780

1780

А2 [ии]

\_

\_

\_

\_

\_

\_

\_

1250

\_

1250

\_

Welded joints Surface finish Valves Bottom: thickness 5,7mm, S355J2+N AD/W1; P355N according to DIN 28013 Plate: thickness 5,1mm, S355J2+N AD/W1; P355N according to EN 10025

Evaluation AD-HP0

Sand blasted 3.2 and polyurethane painting  $\geq$  0,120mm, RAL 9010 or RAL 6019

REGO / SRG / OMECA standard pressure equipment (manual handle-off filler valve, service valve, liquid service valve, 1-2 external relief valves, float gauge)







Mu