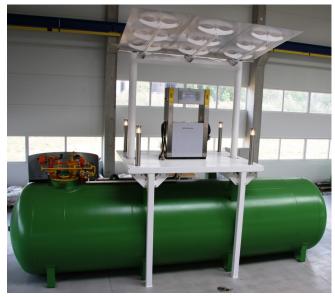

rsions are possible in overground or underground execution. Standardly we offer units of D1250mm, further D1600mm and D2000mm on customer request.

The units are equipped with:

- \* KADATEC dispenser—stainless steel execution, very accurate measurement (0,2%) on principle of the mass flow meter, remote data monitoring, or
- \* Dispenser of any manufacturer, classic volume measurement.

The unit complies with European requirements: PED (modules B/G + D), ATEX.

Implementation of compact filling units is an ideal solution to complement the fuel station with LPG fueling technology.

#### UNITS ARE DELIVERED FULLY ASSEMBLED.

Pump protection *Differpress 14* protects the Red Jacket pump against the dry running, continuously measures and displays the pressure in the pipeline behind the pump.



| Volume tank D1250mm        | 4 850 I                                                                     | 7 000 I  | 10 000 I |  |  |
|----------------------------|-----------------------------------------------------------------------------|----------|----------|--|--|
| Max. filling capacity      | 2 145 kg                                                                    | 2 975 kg | 4 420 kg |  |  |
| Max. working pressure      |                                                                             | 1,56 MPa |          |  |  |
| Max. differential pressure |                                                                             | 0,92 MPa |          |  |  |
| Max. flow                  | 50 I/min                                                                    |