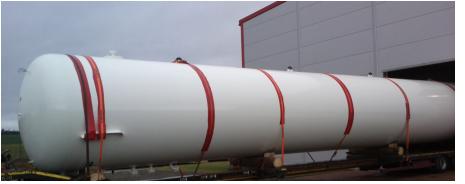

### **COMPANY**

We started our business activity in 2006 as sales and developing company in the field of LPG, gradually growing our offer in LPG technologies. In 2011-2012 we built up a new spacious plant for manufacture of LPG storage tanks, with production capacity of 12 000 tanks per year.

Our tanks are manufactured on new and modern machinery (welding machines from Germany, rollers from Switzerland). Thus we achieve manufacturing quality and productivity.

In addition, we offer 100% x-ray of welds by digital radiography (Kodak), which allows digital storage and evidence of radiographic images.