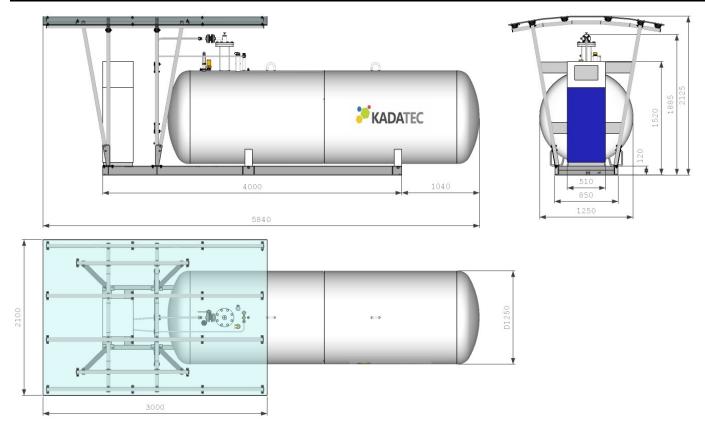

ly measures and displays the pressure in the pipeline behind the pump.
- + KADATEC dispenser *Corio* is specially designed for autogas filling units.



#### **Components**:

- Storage tank in overground or underground execution, D1250mm (alternative: D1600mm / D2000mm)
- \* Red Jacket submersible pump type *Premier LPG300V17-21*, placed in a shaft, with inner bypass, with pump protection *Differpress 14*
- LPG dispenser KADATEC Corio or Corio duo, with a Coriolis mass flow meter LPGmass (dispensing accuracy ±0.2%). As alternative we offer dispensers of any other manufacturer it requires frame mounting.
- \* LPG monitoring system, informing about gas level in the tank.
- Piping, polycarbonate shelter (in case of frame mounting).



# **AUTOGAS FILLING UNIT WITH RED JACKET WITHOUT SHAFT**



Autogas filling unit with submersible pump Red Jacket without shaft, with dispenser of any manufacturer, is the cheapest option of the unit. The pump is placed directly in the tank, and for the pump servicing the tank must be emptied.

#### **Components:**

- \* Storage tank in overground or underground execution, D1250mm (alternative: D1600mm / D2000mm)
- \* Red Jacket submersible pump type Premier LPG300V17-21, placed in a shaft, with inner bypass, with pump protection Differpress 14
- \* LPG dispenser KADATEC *Corio* or *Corio duo*, with a Coriolis mass flow meter *LPGmass* (dispensing accuracy ±0.2%) or one-hose dispenser of any other manufacturer –it requires frame mounting.
- \* Piping, polycarbonate shelter (in case of frame mounting).

#### LPG DISPENSER CORIO / CORIO DUO



Spec