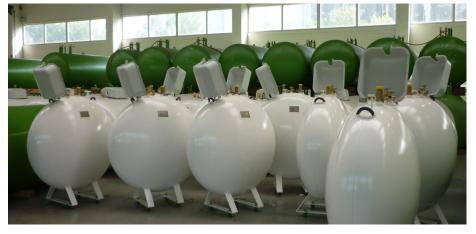

S

We manufacture LPG storage tanks in overground and underground versions. Our tanks meet the requirements of European Pressure Equipment Directive 2014/68/EU. The tanks are **CE 1017** marked.

Our storage tanks can be used for domestic heating purposes, for LPG automotive filling and industrial applications. Our company has 4 special trucks for delivery of storage tanks, three of them are equipped with hydraulic manipulator. Our fleet is specially designed to have the maximum loading capacity.



500 - 125 000 liters Standard D 1250 / 2000 mm. Other diameters on enquiry 15,6 bar (other pressures possible) min. 22,3 bar Standard -20/+40 °C (other temperatures possible) Liquefied gas DIN 51622 / EN 589 AD-Merkblatt 2000 European Pressure Equipment Directive 2014/68/EU, modules B/G + D













### LPG STORAGE TANKS — OVERGROUND

### Ø 1250mm



NJIMBER A

\_

\_

1

1

1

1

1

2

3

3

4

5

5

B [ww]

~660

~1250

∾1100

~1590

~1960

~2480

~3200

~4250

~5500

~6020

~7790

~8520

~9560

С [ии]

\_

\_

200

90

90

90

150

780

1060

1310

545

1130

1530

D [NW]

400

120

812

710

1080

1600

2200

2000

2700

2700

2×2900

2×2900

2×2900

Е [ии]

300

226.5

-130

230

230

960

1100

1100

1100

1300

2050

2350

2750

453

660

1400

1710

\_

\_

1320

2600

2600

3000

3400

3300



180

270

370

423

470

640

755

970

1120

1350

1500

1705



FOR 490 I HORIZONTAL



#### Materials

SIZE[litre]

490 HORIZONTAL

990

1600

2100

2700

3600

4800

6400

7000

9100

10000

11200

490 VERTICAL

A1 [NN]

\_

\_

400

890

1260

1780

2500

1780

1780

1780