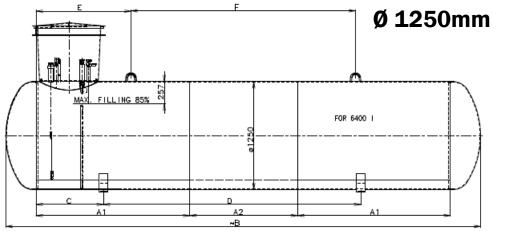

0

1780

1780

А2 [ии]

\_

\_

\_

\_

\_

\_

\_

1250

\_

1250

\_

Welded joints Surface finish Valves Bottom: thickness 5,7mm, S355J2+N AD/W1; P355N according to DIN 28013 Plate: thickness 5,1mm, S355J2+N AD/W1; P355N according to EN 10025

Evaluation AD-HP0

Sand blasted 3.2 and polyurethane painting  $\geq$  0,120mm, RAL 9010 or RAL 6019

REGO / SRG / OMECA standard pressure equipment (manual handle-off filler valve, service valve, liquid service valve, 1-2 external relief valves, float gauge)







Multivalve REGO or OMECA combines double back check filler valve, vapour equalizing valve with excess flow, pressure relief valve, service shut-off valve, Junior level gauge and pressure gauge. Additionally installed is liquid service valve.



### **LPG STORAGE TANKS - UNDERGROUND**





| SIZE[litre] | А1 [ии] | A2 [NN] | NUMBER A | В [ИМ] | С [NN]           | D [wv] | E [NW] | F[ww] | WEIGH (kg) |   |
|-------------|---------|---------|----------|--------|------------------|--------|--------|-------|------------|---|
| 2100        | 1260    | -       | 1        | ~1960  | 90               | 1080   | 230    | 1710  | 433        | - |
| 2700        | 1780    | -       | 1        | ~2480  | 90               | 1600   | 960    | -     | 480        |   |
| 4800        | 1780    | -       | 2        | ~4250  | 780              | 2000   | 1100   | 1320  | 765        |   |
| 6400        | 1780    | 1250    | 3        | ~5500  | 1060             | 2700   | 1100   | 2600  | 980        |   |
| 7000        | 1780    | -       | 3        | ~6020  | 1310             | 2700   | 1300