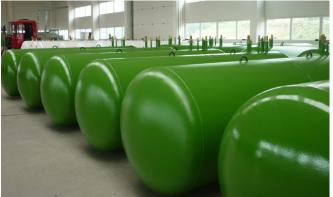

We manufacture LPG storage tanks in overground and underground versions. Our tanks meet the requirements of European Pressure Equipment Directive 2014/68/EU. The tanks are **CE 1017** marked.

Our storage tanks can be used for domestic heating purposes, for LPG automotive filling and industrial applications. Our company has 4 special trucks for delivery of storage tanks, three of them are equipped with hydraulic manipulator. Our fleet is specially designed to have the maximum loading capacity.



500 - 125 000 liters Standard D 1250 / 2000 mm. Other diameters on enquiry 15,6 bar (other pressures possible) min. 22,3 bar Standard -20/+40 °C (other temperatures possible) Liquefied gas DIN 51622 / EN 589 AD-Merkblatt 2000 European Pressure Equipment Directive 2014/68/EU, modules B/G + D













### LPG STORAGE TANKS — OVERGROUND

### Ø 1250mm



NJIMBER A

\_

\_

1

1

1

1

1

2

3

3

4

5

5

B [ww]

~660

~1250

∾1100

~1590

~1960

~2480

~3200

~4250

~5500

~6020

~7790

~8520

~9560

С [ии]

\_

\_

200

90

90

90

150

780

1060

1310

545

1130

1530

D [NW]

400

120

812

710

1080

1600

2200

2000

2700

2700

2×2900

2×2900

2×2900

Е [ии]

300

226.5

-130

230

230

960

1100

1100

1100

1300

2050

2350

2750

453

660

1400

1710

\_

\_

1320

2600

2600

3000

3400

3300



180

270

370

423

470

640

755

970

1120

1350

1500

1705



FOR 490 I HORIZONTAL



#### Materials

SIZE[litre]

490 HORIZONTAL

990

1600

2100

2700

3600

4800

6400

7000

9100

10000

11200

490 VERTICAL

A1 [NN]

\_

\_

400

890

1260

1780

2500

1780

1780

1780