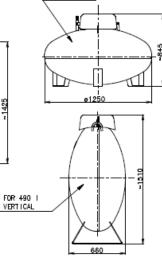

r (other pressures possible) min. 22,3 bar Standard -20/+40 °C (other temperatures possible) Liquefied gas DIN 51622 / EN 589 AD-Merkblatt 2000 European Pressure Equipment Directive 2014/68/EU, modules B/G + D













### LPG STORAGE TANKS — OVERGROUND

### Ø 1250mm



NJIMBER A

\_

\_

1

1

1

1

1

2

3

3

4

5

5

B [ww]

~660

~1250

∾1100

~1590

~1960

~2480

~3200

~4250

~5500

~6020

~7790

~8520

~9560

С [ии]

\_

\_

200

90

90

90

150

780

1060

1310

545

1130

1530

D [NW]

400

120

812

710

1080

1600

2200

2000

2700

2700

2×2900

2×2900

2×2900

Е [ии]

300

226.5

-130

230

230

960

1100

1100

1100

1300

2050

2350

2750

453

660

1400

1710

\_

\_

1320

2600

2600

3000

3400

3300



180

270

370

423

470

640

755

970

1120

1350

1500

1705



FOR 490 I HORIZONTAL



#### Materials

SIZE[litre]

490 HORIZONTAL

990

1600

2100

2700

3600

4800

6400

7000

9100

10000

11200

490 VERTICAL

A1 [NN]

\_

\_

400

890

1260

1780

2500

1780

1780

1780

1780

1780

1780

А2 [ии]

\_

\_

\_

\_

\_

\_

\_

1250

\_

1250

\_

Welded joints Surface finish Valves Bottom: thickness 5,7mm, S355J2+N AD/W1; P355N according to DIN 28013 Plate: thickness 5,1mm, S355J2+N AD/W1; P355N according to EN 10025

Evaluation AD-HP0

Sand blasted 3.2 and polyurethane painting  $\geq$  0,120mm, RAL 9010 or RAL 6019

REGO / SRG / OMECA standard pressure equipment (manual handle-off filler valve, service valve, liquid service valve, 1-2 external relief valves, float gauge)







Multivalve REGO or OMECA combines double back check filler valve, va