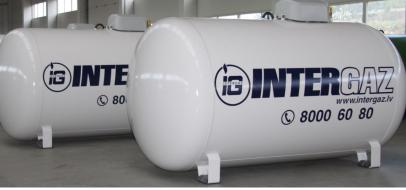

### **COMPANY**

We started our business activity in 2006 as sales and developing company in the field of LPG, gradually growing our offer in LPG technologies. In 2011-2012 we built up a new spacious plant for manufacture of LPG storage tanks, with production capacity of 12 000 tanks per year.

Our company currently counts 40 employees, whose number is continuously growing.

Our commitment to the quality is supported by the fact that we manufacture in a brand new plant on modern machinery, our staff is good trained and long experienced in the field of LPG. Our tanks are manufactured according to AD Merkblatt 2000 and certified according to the European Pressure Equipment Directive 2014/68/EU (modules B+D, HP 0, outside coating according to DIN 4681-3).