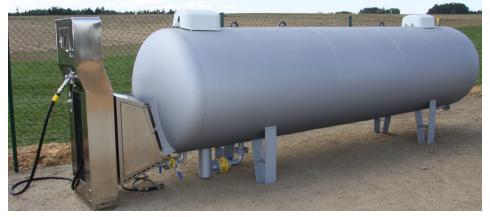

| 0,92 MPa |          |  |  |
| Max. flow                  | 50 I/min                                                                    |          |          |  |  |
| Dispensing accuracy        |                                                                             | ±0,2 %   |          |  |  |
| Operating temperature      | Standard -20/+40 °C or -40/+40 °C                                           |          |          |  |  |
| Electrical connection      | $3x230/400V AC \pm 15\%$ , 50 Hz / 2,2 kW                                   |          |          |  |  |
| Approvals                  | EC certificates FTZU 12 ATEX 0080X (Ex II 2G IIA T3) and TCM $141/13$ -5084 |          |          |  |  |

## **AUTOGAS FILLING UNIT WITH RED JACKET PUMP IN SHAFT**





Autogas compact filling unit is an elegant and cost-effective solution, where dispenser and pump are directly mounted on the tank, without supporting frame.

Submersible pump Red Jacket is placed in a protective shaft directly in the tank.

- + With KADATEC dispenser the measurement is performed through mass flow meter with its own temperature compensation, measurement accuracy of 0,2% and accurate information about density and composition of gas.
- + Pump servicing is done without empting the tank: in the shaft the ball valve is closed and the pump can be replaced safely.
- + Pump protection *Differpress 14* protects the Red Jacket pump against the dry running, continuously measures and displays the pressure in the pipeline behind the pump.
- + KADATEC dispenser *Corio* is specially des