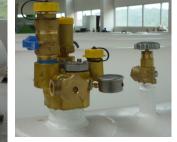

\_

Bottom: thickness 5,7mm, S355J2+N AD/W1; P355N according to DIN 28013

Welded joints Surface finish Valves Evaluation AD-HPO

Sand blasted 3.2 and polyurethane painting ≥ 0,120mm, RAL 9010 or RAL 6019

REGO / SRG / OMECA standard pressure equipment (manual handle-off filler valve, service valve, liquid service

Multivalve REGO or OMECA combines double back check filler valve, vapour equalizing valve with excess flow, pressure relief valve, service shut-off valve, Junior level gauge and pressure gauge. Additionally installed is liquid service valve.