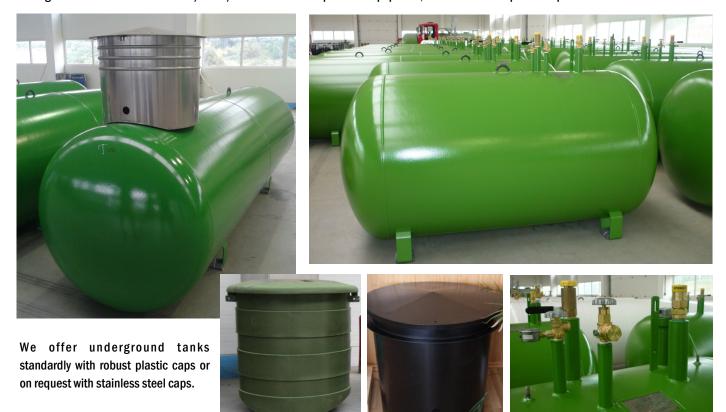

# LPG STORAGE TANKS

SUD

CE 1017

We manufacture LPG storage tanks in overground and underground versions. Our tanks meet the requirements of European Pressure Equipment Directive 97/23/EC. The tanks are **CE 1017** marked.

Our storage tanks can be used for domestic heating purposes, for LPG automotive filling and industrial applications. Our company has 4 special trucks for delivery of storage tanks, three of them are equipped with hydraulic manipulator. Our fleet is specially designed to have the maximum loading capacity.

#### Bottom: thickness 5,7mm, S355J2+N AD/W1; P355N according to DIN 28013

Welded jointsEvaluation AD-HPOSurface finishSand blasted 3.2 and epoxy anticorrosive coating 1000µm, according to DIN 4681/3, ISO test 25kVFittingsREGO / SRG / OMECA Standard pressure equipment, stainless steel or plastic cap