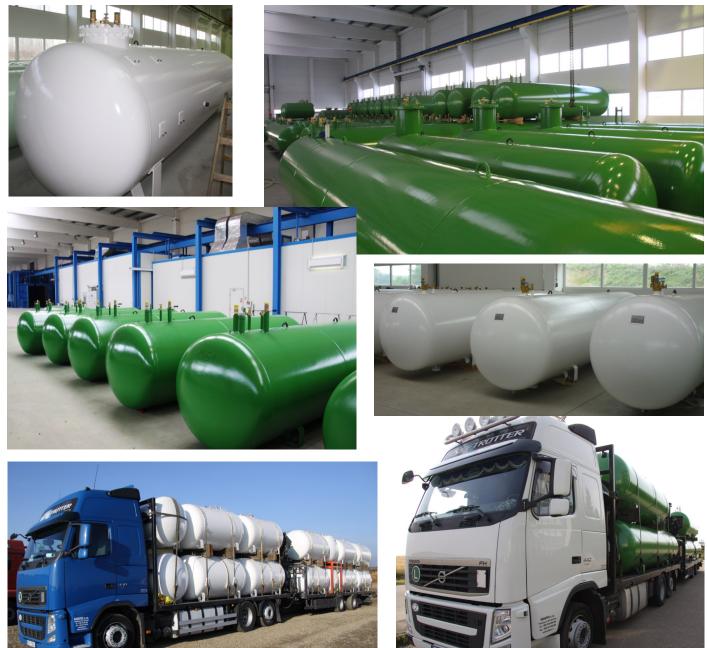

# LPG STORAGE TANKS

SUD

CE 1017

We manufacture LPG storage tanks in overground and underground versions. Our tanks meet the requirements of European Pressure Equipment Directive 97/23/EC. The tanks are **CE 1017** marked.

Our storage tanks can be used for domestic heating purposes, for LPG automotive filling and industrial applications. Our company has 4 special trucks for delivery of storage tanks, three of them are equipped with hydraulic manipulator. Our fleet is specially designed to have the maximum loading capacity.