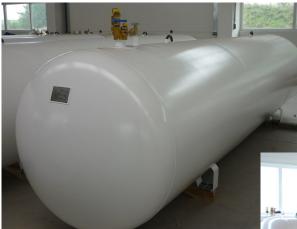

# LPG STORAGE TANKS

SUD

CE 1017

We manufacture LPG storage tanks in overground and underground versions. Our tanks meet the requirements of European Pressure Equipment Directive 97/23/EC. The tanks are **CE 1017** marked.

Our storage tanks can be used for domestic heating purposes, for LPG automotive filling and industrial applications. Our company has 4 special trucks for delivery of storage tanks, three of them are equipped with hydraulic manipulator. Our fleet is specially designed to have the maximum loading capacity.