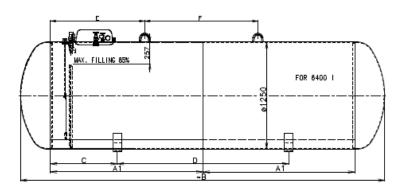

# **LPG STORAGE TANKS – OVERGROUND**

NJUBER A

\_

\_

1

1

1

1

1

2

3

3

4

5

5

B [ww]

~660

~1250

∾1100

~1590

~1960

~2480

~3200

~4250

~5500

~6020

~7790

~8520

~9560

С [ии]

\_

\_

200

90

90

90

150

780

1060

1310

545

1130

1530

D [NW]

400

120°

812

710

1080

1600

2200

2000

2700

2700

2×2900

2×2900

2×2900

Е [ии]

300

226,5

-130

230

230

960

1100

1100

1100

1300

2050

2350

2750

600

453

660

1400

1710

\_

\_

1320

2600

2600

3000

3400

3300

185

180

270

370

423

470

640

755

970

1120

1350

1500

1705

FOR 490 I HORIZONTAL

#### Materials

SIZE[litre]

490 HORIZONTAL

990

1600

2100

2700

3600

4800

6400

7000

9100

10000

11200

490 VERTICAL

A1 [NN]

\_

\_

400

890

1260

1780

2500

1780

1780

1780

1780

1780

1780

А2 [ии]

\_

\_

\_

\_

\_

\_

\_

1250

\_

1250