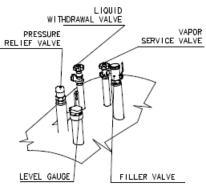

\_

Bottom: thickness 5,7mm, S355J2+N AD/W1; P355N according to DIN 28013

Welded joints Surface finish Valves Evaluation AD-HPO

Sand blasted 3.2 and polyurethane painting ≥ 0,120mm, RAL 9010 or RAL 6019

REGO / SRG / OMECA standard pressure equipment (manual handle-off filler valve, service valve, liquid service

Multivalve REGO or OMECA combines double back check filler valve, vapour equalizing valve with excess flow, pressure relief valve, service shut-off valve, Junior level gauge and pressure gauge. Additionally installed is liquid service valve.