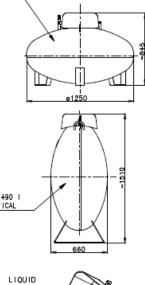

1705

FOR 490 I HORIZONTAL

#### Materials

SIZE[litre]

490 HORIZONTAL

990

1600

2100

2700

3600

4800

6400

7000

9100

10000

11200

490 VERTICAL

A1 [NN]

\_

\_

400

890

1260

1780

2500

1780

1780

1780

1780

1780

1780

А2 [ии]

\_

\_

\_

\_

\_

\_

\_

1250

\_

1250