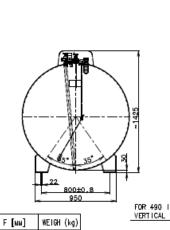

1705

FOR 490 I HORIZONTAL

#### Materials

SIZE[litre]

490 HORIZONTAL

990

1600

2100

2700

3600

4800

6400

7000

9100

10000

11200

490 VERTICAL

A1 [NN]

\_

\_

400

890

1260

1780

2500

1780

1780

1780

1780

1780

1780

А2 [ии]

\_

\_

\_

\_

\_

\_

\_

1250

\_

1250