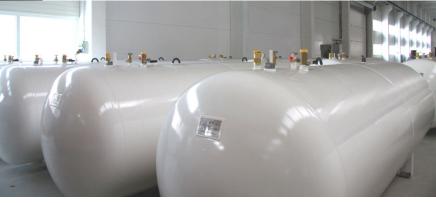

# LPG STORAGE TANKS

SUD

CE 1017

We manufacture LPG storage tanks in overground and underground versions. Our tanks meet the requirements of European Pressure Equipment Directive 97/23/EC. The tanks are **CE 1017** marked.

Our storage tanks can be used for domestic heating purposes, for LPG automotive filling and industrial applications. Our company has 4 special trucks for delivery of storage tanks, three of them are equipped with hydraulic manipulator. Our fleet is specially designed to have the maximum loading capacity.