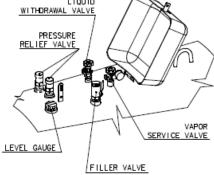

\_

Bottom: thickness 5,7mm, S355J2+N AD/W1; P355N according to DIN 28013

Welded joints Surface finish Valves Evaluation AD-HPO

Sand blasted 3.2 and polyurethane painting ≥ 0,120mm, RAL 9010 or RAL 6019

REGO / SRG / OMECA standard pressure equipment (manual handle-off filler valve, service valve, liquid service

Multivalve REGO or OMECA combines double back check filler valve, vapour equalizing valve with excess flow, pressure relief valve, service shut-off valve, Junior level gauge and pressure gauge. Additionally installed is liquid service valve.

#### Bottom: thickness 5,7mm, S355J2+N AD/W1; P355N according to DIN 28013

Welded jointsEvaluation AD-HPOSurface finishSand blasted 3.2 and epoxy anticorrosive coating 1000µm, according to DIN 4681/3, ISO test 25kVFittingsREGO / SRG / OMECA Standard pressure equipment, stainless steel or plastic cap