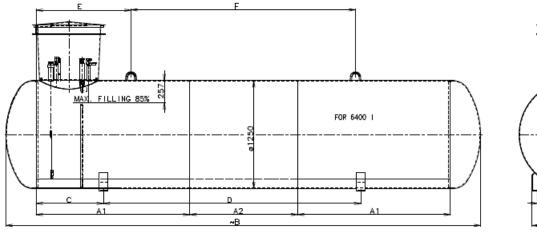

500 - 100 000 liters Standard D 1250 / 1600 / 2000 mm. Other: 800 / 1000 / 2500 mm 15,6 bar (other pressures possible) 25 bar -20/+40 °C or -40/+40 °C Liquefied gas DIN 51622 / EN 589 AD-Merkblatt 2000 European Pressure Equipment Directive 97/23/EC, modules B/G + D

# **LPG STORAGE TANKS – OVERGROUND**

NJUBER A

\_

\_

1

1

1

1

1

2

3

3

4

5

5

B [ww]

~660

~1250

∾1100

~1590

~1960

~2480

~3200

~4250

~5500

~6020

~7790

~8520

~9560

С [ии]

\_

\_

200

90

90

90

150

780

1060

1310

545

1130

1530

D [NW]

400

120°

812

710

1080

1600

2200

2000

2700

2700

2×2900

2×2900

2×2900

Е [ии]

300

226,5

-130

230

230

960

1100

1100

1100

1300

2050

2350

2750

600

453

660

1400

1710

\_

\_

1320

2600

2600

3000

3400

3300

185

180

270

370

423

470

640

755

970

1120

1350

1500

1705

FOR 490 I HORIZONTAL

#### Materials

SIZE[litre]

490 HORIZONTAL

990

1600

2100

2700

3600

4800

6400

7000

9100

10000

11200

490 VERTICAL

A1 [NN]

\_

\_

400

890

1260

1780

2500

1780

1780

1780

1780

1780

1780

А2 [ии]

\_

\_

\_

\_

\_

\_

\_

1250

\_

1250