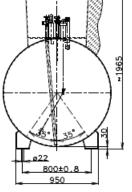

## **LPG STORAGE TANKS - UNDERGROUND**

| SIZE[litre] | А1 [ии] | A2 [NN] | NUMBER A | В [ИМ] | С [ии] | D [wv] | E [NW] | F[ww] | WEIGH (kg) |
|-------------|---------|---------|----------|--------|--------|--------|--------|-------|------------|
| 2100        | 1260    | -       | 1        | ~1960  | 90     | 1080   | 230    | 1710  | 433        |
| 2700        | 1780    | -       | 1        | ~2480  | 90     | 1600   | 960    | -     | 480        |
| 4800        | 1780    | -       | 2        | ~4250  | 780    | 2000   | 1100   | 1320  | 765        |
| 6400        | 1780    | 1250    | 3        | ~5500  | 1060   | 2700   | 1100   | 2600  | 980        |
| 7000        | 1780    | -       | 3        | ~6020  | 1310   | 2700   | 1300   | 2600  | 1130       |
| 9100        | 1780    | -       | 4        | ~7790  | 545    | 2×2900 | 2050   | 3000  | 1360       |
| 10000       | 1780    | 1250    | 5        | ~8520  | 1130   | 2x2900 | 2200   | 3400  | 1510       |
| 11200       | 1780    | -       | 5        | ~9560  | 1530   | 2x2900 | 2750   | 3300  | 1715       |